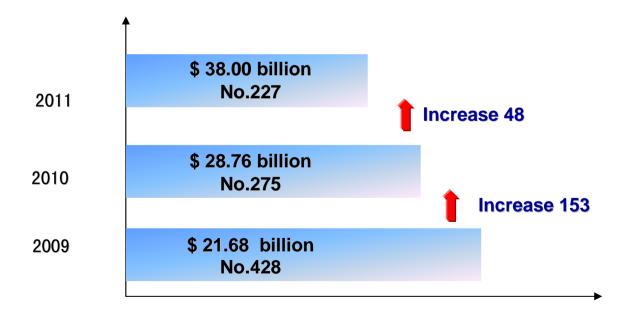

# □ The ranking float on "Fortune 500"

In 2009, China South Industries Group Corporation (China South) was listed on "Fortune 500" ranking 428 for the first time in its history, with a sales revenue of \$21.68 billion. This historical moment marks that China South joins competition with its international counterparts.