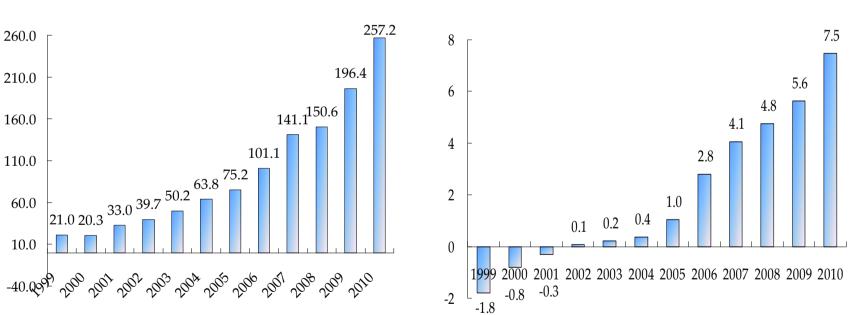

# Comparative graphics of main operational indexes

Sales Revenue (billion RMB)

 $Profit \ ( \ billion \ RMB \ )$ 

—Integrate the value based management of decision making and operation

EVA of China South from 1999 to 2010 (billion RMB)

14